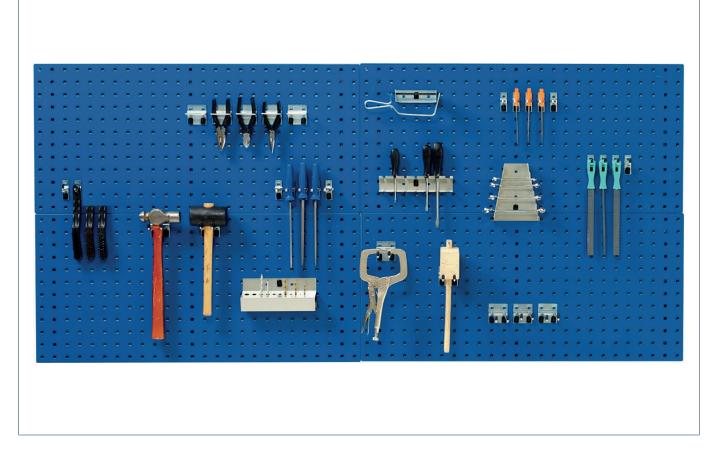

## Description

Wall mountable perforated panels for use with a range of fixing accessories. They enable easy positioning and storage of hand tools and consumables.

Standard units are supplied as kits including hook sets for quick access mounting of tools and extras. The units can be supplied with varying widths to enable wall mounting into different sized areas.

## **Features**

- Industrial grade steel perforated panels with rear reinforcement strips for rigidity
- TL59: 2 perfo wall panels (H 457 x W 495 mm each) and 15 piece tool hook kit
- TL60: 2 perfo wall panels (H 457 x W 990 mm each) and 20 piece tool hook kit
- TL61: 4 perfo wall panels (H 457 x W 990 mm each) and 40 piece tool hook kit
- TL86: 4 perfo wall panels (H 457 x W 1486 mm each) and 60 piece tool hook kit
- TL79: 1 perfo wall panel (H 457 x W 1981 mm each) and 40 piece tool hook kit
- RAL 5010 blue powdercoat finish
- Additional extras include shelves, bin rails, holders, magnet sets & monitor mounts