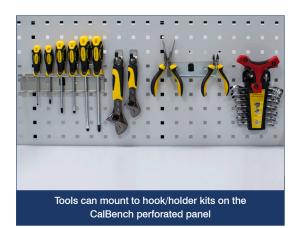

The tools can also be removed from the kit and stored on the perforated panel of the CalBench. This makes them readily accessible and visible for usage when required. Tool hooks and holders are sold separately.