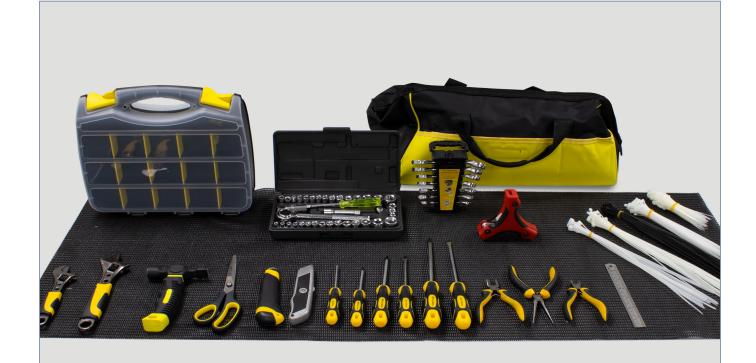

## Description

A tool kit that is supplied as standard with CalBench orders. It contains tools and extras that can be used for the system installation, and then general use after that.

It includes a multi-pocket tool bag to keep the tools in, and a double sided compartment box for parts storage. The kit helps maintain organisation on the CalBench and provides users with a selection of tools for various service applications.

The kit includes a screwdriver set, pliers, adjustable spanners, stubby spanners, hex keys and trimming kit. These tools are useful for process and pressure CalBench systems when users are working on instrumentation such as transmitters. They provide a solution for working with pressure fittings and adaptors for fastening and removal.

## **Contents**

- Multi-pocket Tool Bag
- Compartment Organiser Case
- Cable Tie Set
- Stubby Hammer
- Mini Pliers Set
- 200 mm (8 ") Black Nickel Rubber Grip Adjustable Wrench
- 150 mm (6 ") Black Nickel Rubber Grip Adjustable Wrench
- Screwdriver Set
- Folding Triangle Hex Key Set
- Combination Stubby Spanner Set
- Cutting & Trimming Kit
- Ratchet Screwdriver & Bit Set
- Socket Set
- 300 mm (12 ") Stainless Steel Ruler