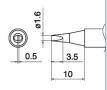

## **Tips**

- 1 x Conical Style Tip R0.5 mm x 10 mm
- 1 x Chisel Style Tip 1.2 mm x 10 mm
- 1 x Chisel Tip 1.6 mm x 10 mm
- 1 x Chisel Tip 2.4 mm x 10 mm
- 1 x Chisel Style Long Tip 5.2 mm x 12 mm
- 1 x Conical Style Tip R0.2 mm x 12.7 mm