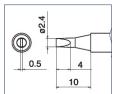

## **Tips**

- 1 x Conical Style Tip R0.5 mm x 10 mm
- 1 x Chisel Style Tip 1.2 mm x 10 mm
- 1 x Chisel Tip 1.6 mm x 10 mm
- 1 x Chisel Tip 2.4 mm x 10 mm
- 1 x Chisel Style Long Tip 5.2 mm x 12 mm
- 1 x Conical Style Tip R0.2 mm x 12.7 mm