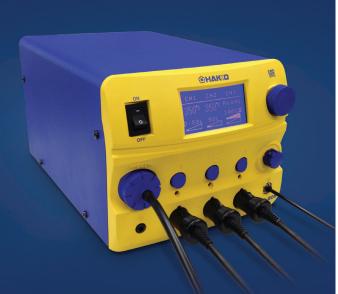

## **Description**

A selection of soldering tips that can be used with benchtop solder stations and rework kits, and soldering modules in the CalBench range.

The tips can be used with the 7144 and 7145 benchtop stations. Also for use with modules 7034 and 7035.