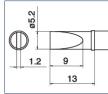

## **Tips**

- 1 x Conical Style Tip R0.5 mm x 10 mm
- 1 x Chisel Style Tip 1.2 mm x 10 mm
- 1 x Chisel Tip 1.6 mm x 10 mm
- 1 x Chisel Tip 2.4 mm x 10 mm
- 1 x Chisel Style Long Tip 5.2 mm x 12 mm
- 1 x Conical Style Tip R0.2 mm x 12.7 mm