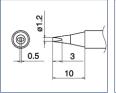

## **Tips**

- 1 x Conical Style Tip R0.5 mm x 10 mm
- 1 x Chisel Style Tip 1.2 mm x 10 mm
- 1 x Chisel Tip 1.6 mm x 10 mm
- 1 x Chisel Tip 2.4 mm x 10 mm
- 1 x Chisel Style Long Tip 5.2 mm x 12 mm
- 1 x Conical Style Tip R0.2 mm x 12.7 mm