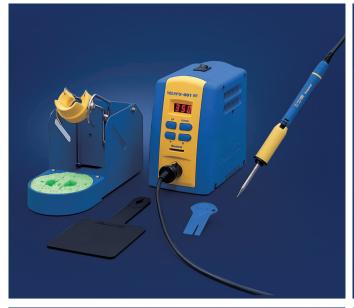

## **Description**

A selection of soldering tips that can be used with benchtop solder stations and rework kits, and soldering modules in the CalBench range.

The tips can be used with the 7144 and 7145 benchtop stations. Also for use with modules 7034 and 7035.