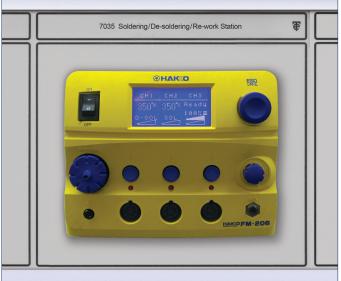

## **Description**

A selection of soldering tips that can be used with benchtop solder stations and rework kits, and soldering modules in the CalBench range.

The tips can be used with the 7144 and 7145 benchtop stations. Also for use with modules 7034 and 7035.