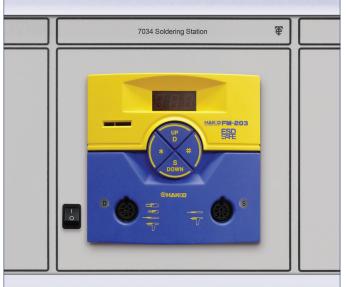

## **Description**

A selection of soldering tips that can be used with benchtop solder stations and rework kits, and soldering modules in the CalBench range.

The tips can be used with the 7144 and 7145 benchtop stations. Also for use with modules 7034 and 7035.