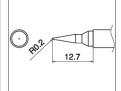

## **Tips**

- 1 x Conical Style Tip R0.5 mm x 10 mm
- 1 x Chisel Style Tip 1.2 mm x 10 mm
- 1 x Chisel Tip 1.6 mm x 10 mm
- 1 x Chisel Tip 2.4 mm x 10 mm
- 1 x Chisel Style Long Tip 5.2 mm x 12 mm
- 1 x Conical Style Tip R0.2 mm x 12.7 mm