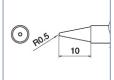

## **Tips**

- 1 x Conical Style Tip R0.5 mm x 10 mm
- 1 x Chisel Style Tip 1.2 mm x 10 mm
- 1 x Chisel Tip 1.6 mm x 10 mm
- 1 x Chisel Tip 2.4 mm x 10 mm
- 1 x Chisel Style Long Tip 5.2 mm x 12 mm
- 1 x Conical Style Tip R0.2 mm x 12.7 mm