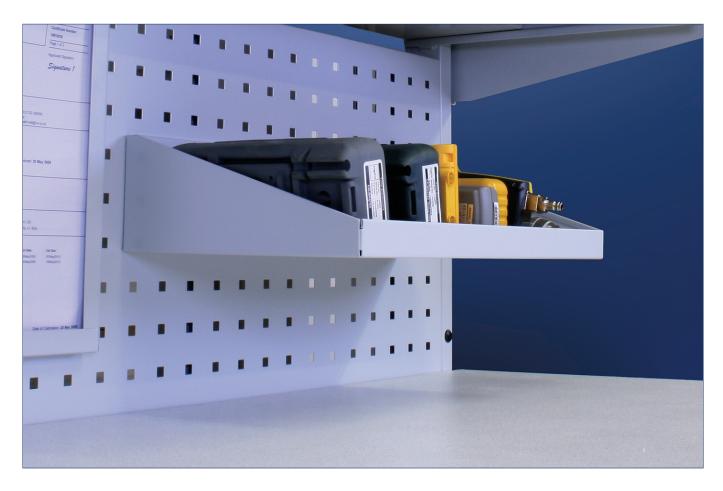

## **Description**

Shelves that mount on the Time Electronics CalBench perforated back panel under the primary console, providing a convenient storage area for tools and parts.

Two widths are available, 450 mm (7139) and 900 mm (7140), and the units are made from reinforced steel for industrial use. These units are also suitable for use with wall mounted perforated panels.

## **Features/Specifications**

- Perfo mount shelves suitable for use on CalBench
- 7139: W 450 x D 250 x H 130 mm
- 7140: W 900 x D 250 x H 130 mm
- Made from reinforced steel section
- RAL 7035 light grey colour matches CalBench perfo panel
- · Quick fix perfo lock for easy re-positioning