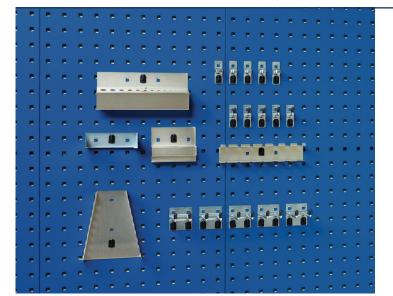

## 7125: 20 piece Tool Hook Set

A selection of 20 hooks and holders for convenient placing of tools and extras on the perforated panel, supplied with fitting tool for easy fixing.

- 5 x Hook L 25 mm
- 5 x Double hook L 75 mm
- 5 x Spring clip Ø 13 mm
- 1 x Spanner holder
- 1 x Saw holder
- 1 x Screwdriver holder
- 1 x Allen key holder
- 1 x Drill holder
- Supplied with fitting tool for easy fixing to perforated panels
- Quick fix perfo lock for easy re-positioning
- Safety end cap on all hooks

## 7137: 40 piece Tool Hook Set

40 hooks and holders ideal for use on the CalBench perforated panel.

- 5 x Hook L 25 mm
- 5 x Hook L 50 mm
- 5 x Double hook L 75 mm
- 5 x Double hook L 150 mm
- 5 x U-holder
- 5 x Spring clip Ø 13 mm
- 5 x Spring clip Ø 25 mm
- 1 x Spanner holder
- 1 x Saw holder
- 1 x Screwdriver holder
- 1 x Allen key holder
- 1 x Drill holder
- Supplied with fitting tool for easy fixing to perforated panels
- · Safety end cap on all hooks