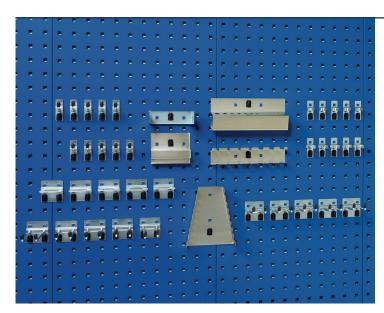

## 7138: 60 piece Tool Hook Set

A set with 60 hooks and holders providing various fixings for use on the CalBench perforated panel or wall panels in workshops.

- 5 x U-holder
- 5 x Spring clip Ø 6 mm
- 5 x Spring clip Ø 13 mm
- 5 x Spring clip Ø 19 mm
- 5 x Spring clip Ø 25 mm
- 1 x Spanner holder
- 1 x Saw holder
- 1 x Screwdriver holder
- 1 x Allen key holder
- 1 x Drill holder
- Supplied with fitting tool for easy fixing to perforated panels
- Safety end cap on all hooks

- 5 x Hook L 25 mm
  5 x Hook L 50 mm
- 5 x Double hook L 25 mm
- 5 X DOUDIE HOOK L 25 MIT
- 5 x Double hook L 75 mm
- 5 x Double hook L 100 mm
- 5 x Double hook L 150 mm

Due to continuous development Time Electronics reserves the right to change specifications without prior notice.