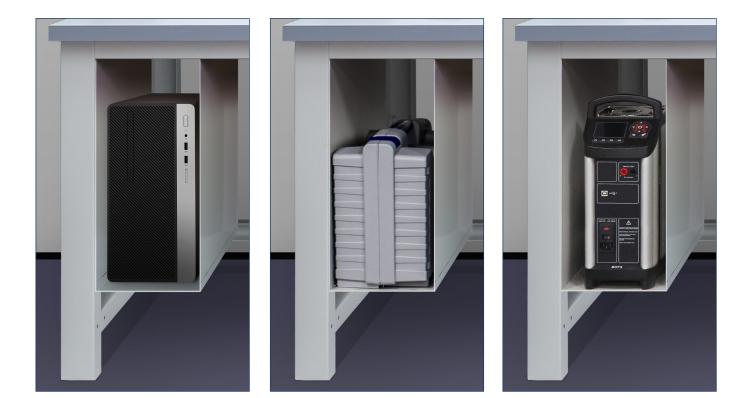

## Description

The 7123 is an under worktop fitting that provides a convenient housing for computers or dry block calibrators. It can also be used as a storage section for tool kits.

The unit is suitable for CalBenches or additional work benches used in the the workshop or laboratory. The 7123 is made from robust steel with a RAL 7035 grey finish to match the Time Electronics CalBenches and range of lab furniture.

## Features/Specifications

- Under worktop holder for storage
- Robust steel design with RAL 7035 light grey finish
- Fixes to leg and table frame of CalBench for reinforcement
- For situating dry block calibrators like models 8070, 8072
- For holding cases including 7198 pressure adaptor kits
- Dimensions: W 220 x D 580 x H 460 mm