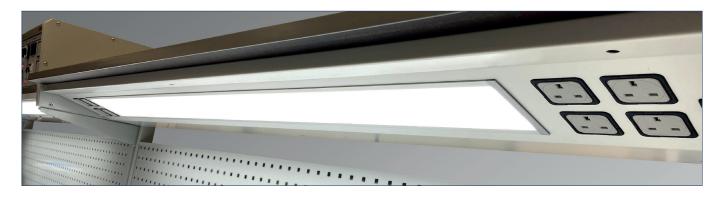

The bench is premium grade and extremely robust for various applications across industries. The shelf is specifically designed to accomodate heavy and deep instruments. The under shelf section provides suitable lighting for work performed on the bench, with sockets for on-hand power as needed. The under shelf section can also be customised to incorporate communication ports. The purpose of comms (RS-232, USB etc), is to enable instruments to be located on top of the shelf with rear connecting ports that can be passed from the instrument to the back of the shelf, then out to the under section of the shelf. This makes connections to computers and laptops easy and quick on the benchtop.

## **Features**

- · Heavy duty style, reinforced, steel section framework
- Heavy load bearing (up to 800 kg U.D.L. capacity)
- Bench frame finished with RAL 7035 light grey
- Durable light grey laminate worktop with shock proof edging
- Supplied with perforated panel and shelf support arms
- Drawer units, cupboards, PC holders, available as options
- · Customiseable with bypass communication ports
- Up to 8 under console sockets (type selectable)
- Under shelf lighting with on/off switch on light under side