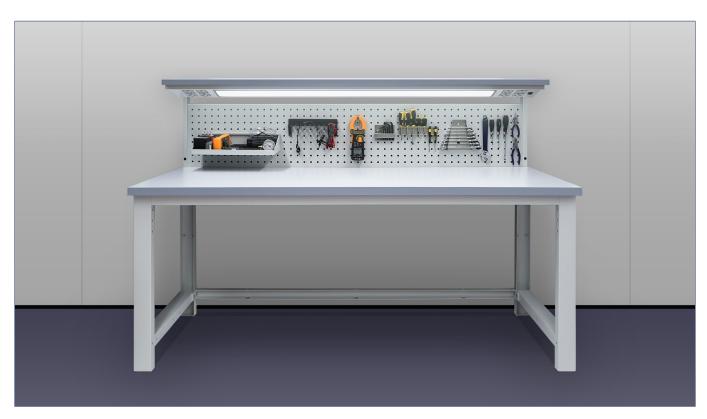

## **Description**

The 7080-HD-MFS is the heavy duty work bench with a multifunction shelf featuring lighting and power sockets. The unit incorporates a framework bench with robust steel endframes and cross braces to provide maximum reinforcement. The worktop is 2000 mm wide x 800 mm deep with 40 mm thick durable laminate finish with shock proof edging (other tops available upon request). The frame consists of two top cross members with rear angled corner braces and single base cross member that is situated across the lower rear section of the bench. All standard under worktop fittings are available, these include drawer and cabinet units, and PC/dry block calibrator holders. Additional fittings are also available. The shelf is fitted to arms connected at the rear of the endframe legs, with a heavy duty perforated panel situated inbetween, used for mounting tools, shelfs, storage bins etc.

The bench is premium grade and extremely robust for various applications across industries. The shelf is specifically designed to accomodate heavy and deep instruments. The under shelf section provides suitable lighting for work performed on the bench, with sockets for on-hand power as needed. The under shelf section can also be customised to incorporate communication ports. The purpose of comms (RS-232, USB etc), is to enable instruments to be located on top of the shelf with rear connecting ports that can be passed from the instrument to the back of the shelf, then out to the under section of the shelf. This makes connections to computers and laptops easy and quick on the benchtop.

## **Features**

- · Heavy duty style, reinforced, steel section framework
- Heavy load bearing (up to 800 kg U.D.L. capacity)
- Bench frame finished with RAL 7035 light grey
- Durable light grey laminate worktop with shock proof edging
- Supplied with perforated panel and shelf support arms
- Drawer units, cupboards, PC holders, available as options
- · Customiseable with bypass communication ports
- Up to 8 under console sockets (type selectable)
- Under shelf lighting with on/off switch on light under side