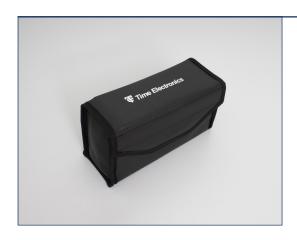

## 9026 Carry Case

The 9026 is a carry case for 1040, 1041, 1051, 1070 and 1071 decade boxes. It provides added protection in storage or transport. The standard supplied protective cover (9028) is removed when used.

- · Option code 9026
- For resistance decade boxes 1040, 1041 and 1051
- For capacitance decade boxes 1070 and 1071
- · Standard rubber cover is removed when case is fitted
- · Units can be used whilst in the case
- Provides protection from potential terminal damage when decade box is transported