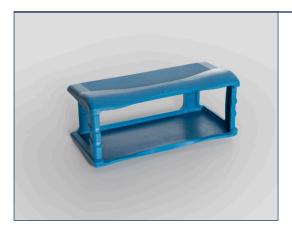

## 9028 Protective Rubber Cover

The 9028 is a protective boot that is supplied as standard with compatible decade boxes and portable instruments. It provides increased protection and durability for each unit.

- Supplied with decade boxes 1040, 1041, 1051, 1070 & 1071
- Supplied with portable models 1006, 1007, 1021, 1077
- · Rugged design, protects instrument against everyday wear & tear
- · Textured grip for comfort
- Rests at slight angle horizontally for better visibility (decade boxes)
- Side openings to view/place labels on decade boxes
- · Battery compartment and level indicator is accessible on top of calibrator models