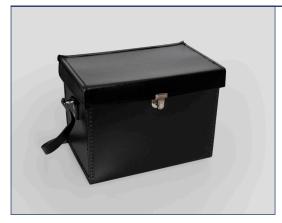

## 9021 Carry Case for 1010 and 1024 Calibrators

A carry case for the 1010 DC voltage calibrator and 1024 DC current calibrator, providing and portable solution as well as convenient safe-guarding and storage.

- Option code 9021
- For the 1010 DC voltage calibrator
- For the 1024 DC current calibrator
- · Black with carry strap
- · Space for documents, certificates etc