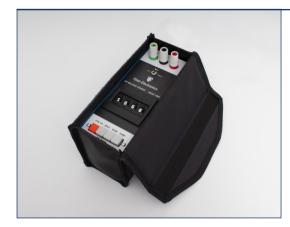

## 9027 Carry Case for 1006, 1007, 1021 and 1077

A carry case for the Time Electronics portable voltage and current calibrator range. It provides protection and the facility to use the unit whilst housed. The standard supplied protective cover (9028) is removed when used.

- Option code 9027
- For the 1006 and 1007 DC millivolt calibrators
- For the 1021 mA source and 1077 mA transducer simulator
- · Standard rubber cover is removed when case is fitted
- · Units can be used whilst in the case
- Provides protection from potential terminal damage when unit is transported