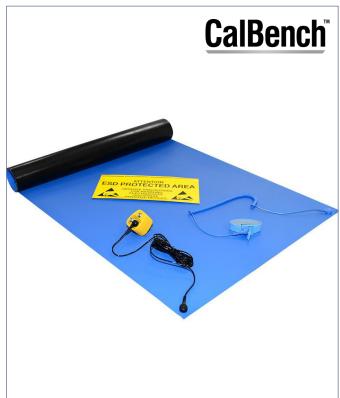

## 7186 ESD Workstation Kit

The 7186 is a blue anti-static workstation kit for CalBench. It includes matting, signage, bonding plugs, wrist strap and leads. The mat covers the CalBench worktop and is suitable for use with repairs, soldering and other service applications.

## Kit Contents

- 1 x ESD Mat (800 x 2000 mm) with 10mm stud in each corner
- 1 x ESD Protected Area Vinyl Sign
- 1 x Earth Bonding Plug
- 3 x 10 mm Studs
- 1 x 10 mm Fabric Adjustable Wrist Strap Hypo Allergenic
- 1 x 10 mm Coiled Earth Lead
- 1 x 10 mm Straight Lead
- 1 x Crocodile Clip
- 1 x Instruction Leaflet