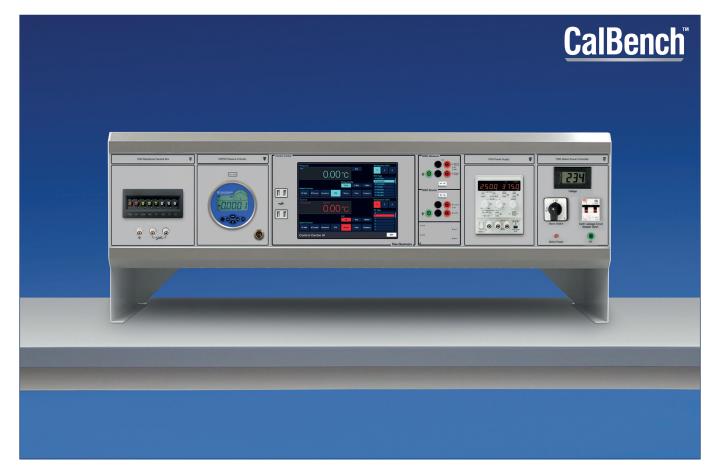

## Description

The 7060 is a 1000 mm wide tabletop console. It is designed for laboratories requiring a modular unit where space is limited or a mobile system is required. It can be supplied as a standalone unit ready for fitting or pre-mounted on either a standard or mobile workbench. A compact 150 mm 7082 mains power module is fitted as standard. This allows a further 830 mm of module space for calibrators, power supplies, and more.

Multiple 7060's can be used side by side or mounted on top of each other. Mains power can be separate for each console or combined, creating more module space. The 7060 is supplied as a complete system with all modules fitted and tested, ready for use.