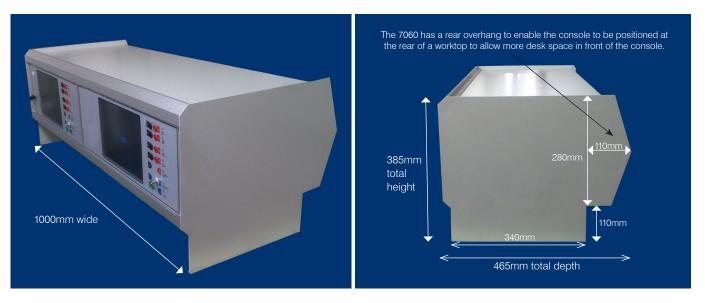

## Description

The 7060 is a 1000 mm wide tabletop console. It is designed for laboratories requiring a modular unit where space is limited or a mobile system is required. It can be supplied as a standalone unit ready for fitting or pre-mounted on either a standard or mobile workbench. A compact 150 mm 7082 mains power module is fitted as standard. This allows a further 830 mm of module space for calibrators, power supplies, and more.